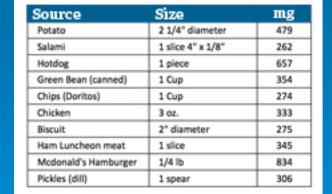

#### High Sources: (more than 250 mg)

| Source                | Size            | mg |
|-----------------------|-----------------|----|
| Apple                 | 2 3/4" diameter | 1  |
| Orange                | 2 5/8" diameter | 0  |
| Watermelon            | 1 medium wedge  | 3  |
| Grapes                | 1 Cup           | 3  |
| Corn                  | 1 Cup           | 5  |
| Zucchini              | 1 Cup           | 2  |
| Pretzel (unsalted)    | 1 oz.           | 81 |
| Ground Beef           | 3 oz.           | 55 |
| Almonds               | 1 Cup           | 1  |
| Avacado (cubes)       | 1 Cup           | 11 |
| Chocolate Chip Cookie | 1 large         | 79 |

| Pickles (dill)       | 1 spear | 306 |
|----------------------|---------|-----|
| Mcdonald's Hamburger | 1/4 Ib  | 834 |
|                      |         |     |