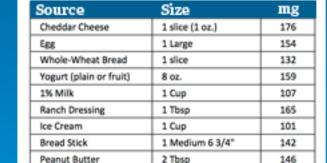

## Medium Sources:

(between 100 and 250 mg)

#### High Sources: (more than 250 mg)

| Source                | Size            | mg |
|-----------------------|-----------------|----|
| Apple                 | 2 3/4" diameter | 1  |
| Orange                | 2 5/8" diameter | 0  |
| Watermelon            | 1 medium wedge  | 3  |
| Grapes                | 1 Cup           | 3  |
| Corn                  | 1 Cup           | 5  |
| Zucchini              | 1 Cup           | 2  |
| Pretzel (unsalted)    | 1 oz.           | 81 |
| Ground Beef           | 3 oz.           | 55 |
| Almonds               | 1 Cup           | 1  |
| Avacado (cubes)       | 1 Cup           | 11 |
| Chocolate Chip Cookie | 1 large         | 79 |

| Chocolate Chip Cookie | 1 large | 79 |
|-----------------------|---------|----|
| Avacado (cubes)       | 1 Cup   | 11 |
|                       |         |    |

| Peanut Butter | 2 Tbsp          | 146 |
|---------------|-----------------|-----|
| Bread Stick   | 1 Medium 6 3/4" | 142 |
|               |                 |     |